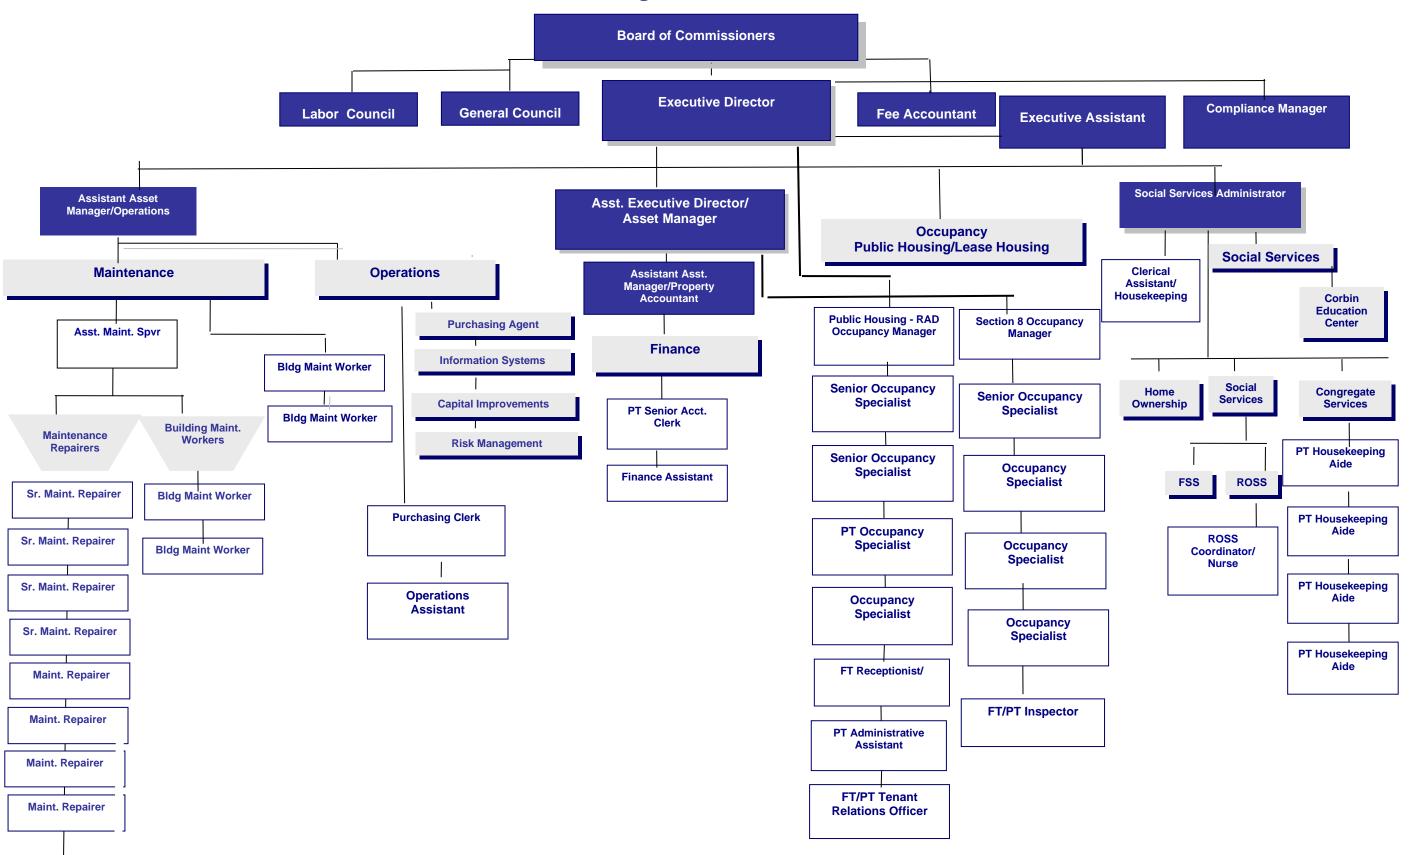

# Resolution #2022-10 Approving New Job Description / Revised Organizational Chart

Chairman Ruiz-Mesa called for a motion to approve Resolution #2022-10. A motion was made by Commissioner Asselta; seconded by Commissioner Chapman. The following vote was taken: